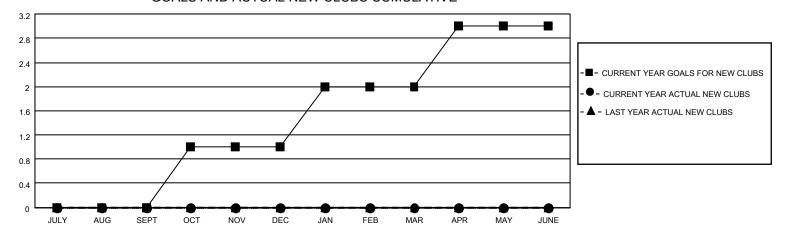

## GOALS AND ACTUAL NEW CLUBS CUMULATIVE

## MONTHLY MEMBERSHIP PROGRESS REPORT

LOCATION IDAHO District 39 W Results as of: 10/31/2021

| Clubs RESULTS FOR 2021-2022 |   |   |   | Members RESULTS FOR 2021-2022 |    |    |    |
|-----------------------------|---|---|---|-------------------------------|----|----|----|
|                             |   |   |   |                               |    |    |    |
| JULY/AUG/SEPT               | 0 | 0 | 1 | JULY/AUG/SEPT                 | 5  | 30 | 38 |
| OCT/NOV/DEC                 | 1 | 0 | 0 | OCT/NOV/DEC                   | 10 | 10 | 15 |
| JAN/FEB/MAR                 | 1 | 0 | 0 | JAN/FEB/MAR                   | 10 | 0  | 0  |
| APR/MAY/JUNE                | 1 | 0 | 0 | APR/MAY/JUNE                  | 10 | 0  | 0  |