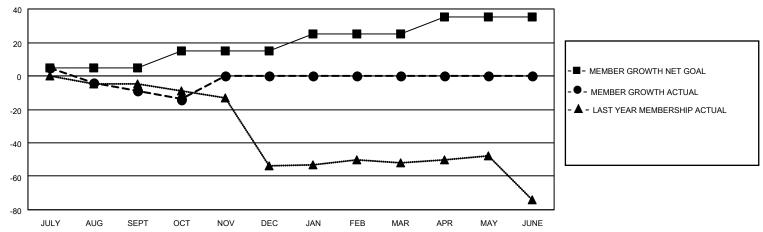

## GOALS AND ACTUAL MEMBERS CUMULATIVE

| DROPPED CLUBS: 1 |    | 13 CLUBS OF 32 ADDED 1 OR<br>MORE NEW MEMBERS | GENDER DISTRIBUTION           |              |  |
|------------------|----|-----------------------------------------------|-------------------------------|--------------|--|
|                  |    | MORE NEW MEMBERS                              | MALE 499 (61.23%)             |              |  |
|                  |    |                                               | FEMALE                        | 316 (38.77%) |  |
| DROPPED MEMBERS  |    |                                               | NON BINARY                    | 0 (0.00%)    |  |
|                  |    |                                               | PREFER NOT TO ANSWER          | 0 (0.00%)    |  |
| DECEASED         | 6  |                                               |                               |              |  |
| CLUB CANCELLED   | 0  | CLICK HERE FOR CUMULATIVE                     | TOTAL FAMILY UNIT MEMBERS 192 |              |  |
| OTHER            | 47 | MEMBERSHIP DATA                               |                               |              |  |
| TOTAL            | 53 |                                               | FAMILY MEMBERS PAYING HAI     | F DUES 97    |  |
|                  |    |                                               |                               |              |  |

## MONTHLY MEMBERSHIP PROGRESS REPORT

LOCATION IDAHO District 39 W Results as of: 10/31/2021

| Clubs RESULTS FOR 2021-2022 |   |   |   | Members RESULTS FOR 2021-2022 |    |    |    |
|-----------------------------|---|---|---|-------------------------------|----|----|----|
|                             |   |   |   |                               |    |    |    |
| JULY/AUG/SEPT               | 0 | 0 | 1 | JULY/AUG/SEPT                 | 5  | 30 | 38 |
| OCT/NOV/DEC                 | 1 | 0 | 0 | OCT/NOV/DEC                   | 10 | 10 | 15 |
| JAN/FEB/MAR                 | 1 | 0 | 0 | JAN/FEB/MAR                   | 10 | 0  | 0  |
| APR/MAY/JUNE                | 1 | 0 | 0 | APR/MAY/JUNE                  | 10 | 0  | 0  |